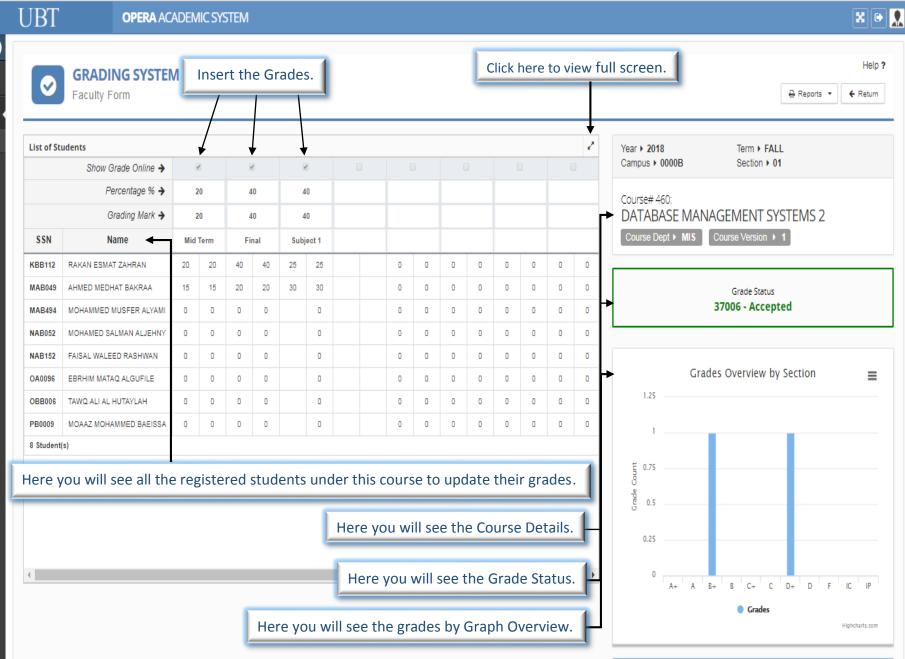

## 6- If you click on the report section three options will appear:

- Grades by evaluation by course.
- Evaluation comments.
- Evaluation reports.

| 0                   | GRADING SYSTEM<br>Faculty Form | м   |      |    |     |     |        |    |   |   |   |   |   |   |   | → Reports ▼ ←<br>→ Grades Report By Course         |                               |  |
|---------------------|--------------------------------|-----|------|----|-----|-----|--------|----|---|---|---|---|---|---|---|----------------------------------------------------|-------------------------------|--|
| List of St          | udents                         |     |      |    |     |     |        |    |   |   |   |   |   |   | 2 | Year > 2018 Evaluation Comments Evaluation Reports |                               |  |
| Show Grade Online 🗲 |                                |     | ₹    | 6  | Ø   | 6   | 4      | (  |   |   |   |   |   |   |   | Campus > 0000B Section > 01                        |                               |  |
|                     | Percentage % > 20              |     |      |    | 4   | 40  |        | 40 |   |   |   |   |   |   |   |                                                    | Course# 460:                  |  |
|                     | Grading Mark 🔶 20              |     |      |    | 4   | 10  | 40     |    |   |   |   |   |   |   |   |                                                    | DATABASE MANAGEMENT SYSTEMS 2 |  |
| SSN Name            |                                | Mid | Term | Fi | nal | Sub | ject 1 |    |   |   |   |   |   |   |   | Course Dept + MIS Course Version + 1               |                               |  |
| KBB112              | RAKAN ESMAT ZAHRAN             | 20  | 20   | 40 | 40  | 25  | 25     | 0  | 0 | 0 | 0 | 0 | 0 | 0 | 0 |                                                    |                               |  |
| MAB049              | AHMED MEDHAT BAKRAA            | 15  | 15   | 20 | 20  | 30  | 30     | 0  | 0 | 0 | 0 | 0 | 0 | 0 | 0 | Grade Status                                       |                               |  |
| MAB494              | MOHAMMED MUSFER ALYAMI         | 0   | 0    | 0  | 0   |     | 0      | 0  | 0 | 0 | 0 | 0 | 0 | 0 | 0 | 37006 - Accepted                                   |                               |  |
| NAB052              | MOHAMED SALMAN ALJEHNY         | 0   | 0    | 0  | 0   |     | 0      | 0  | 0 | 0 | 0 | 0 | 0 | 0 | 0 |                                                    |                               |  |
| NAB152              | FAISAL WALEED RASHWAN          | 0   | 0    | 0  | 0   |     | 0      | 0  | 0 | 0 | 0 | 0 | 0 | 0 | 0 |                                                    |                               |  |
| OA0096              | EBRHIM MATAQ ALGUFILE          | 0   | 0    | 0  | 0   |     | 0      | 0  | 0 | 0 | 0 | 0 | 0 | 0 | 0 | Grades Overview by Section                         |                               |  |
| OBB006              | TAWQ ALI AL HUTAYLAH           | 0   | 0    | 0  | 0   |     | 0      | 0  | 0 | 0 | 0 | 0 | 0 | 0 | 0 | 1.25                                               |                               |  |
| PB0009              | MOAAZ MOHAMMED BAEISSA         | 0   | 0    | 0  | 0   |     | 0      | 0  | 0 | 0 | 0 | 0 | 0 | 0 | 0 | 1                                                  |                               |  |
| 8 Student           | t(s)                           |     |      |    |     |     |        |    |   |   |   |   |   |   |   |                                                    |                               |  |
|                     |                                |     |      |    |     |     |        |    |   |   |   |   |   |   |   | E 0.75                                             |                               |  |
|                     |                                |     |      |    |     |     |        |    |   |   |   |   |   |   |   |                                                    |                               |  |
|                     |                                |     |      |    |     |     |        |    |   |   |   |   |   |   |   | Ŭ                                                  |                               |  |
|                     |                                |     |      |    |     |     |        |    |   |   |   |   |   |   |   | 0.25                                               |                               |  |
| 4                   |                                |     |      |    |     |     |        |    |   |   |   |   |   |   | F | 0<br>A+ A B+ B C+ C D+ D F IC                      |                               |  |